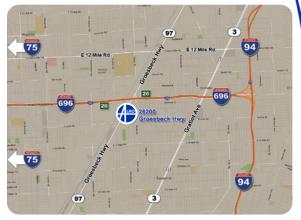

# **Map & Directions**

### 26200 Groesbeck Hwy Warren, MI 48089

**From 1-75**: Head East on I-696. Go approx 8 miles to Exit 26 (Groesbeck Highway). Turn right on M-97 South/Groesbeck Highway. Alro Metals Outlet will be approx 1/2 mile on your left.

**From I-94**: Head West on I-696. Go approx 2 miles to Exit 26 (Groesbeck Highway). Turn left on M-97 South/Groesbeck Highway. Alro Metals Outlet will be approx 1/2 mile on your left.

**8** AM - **5** PM